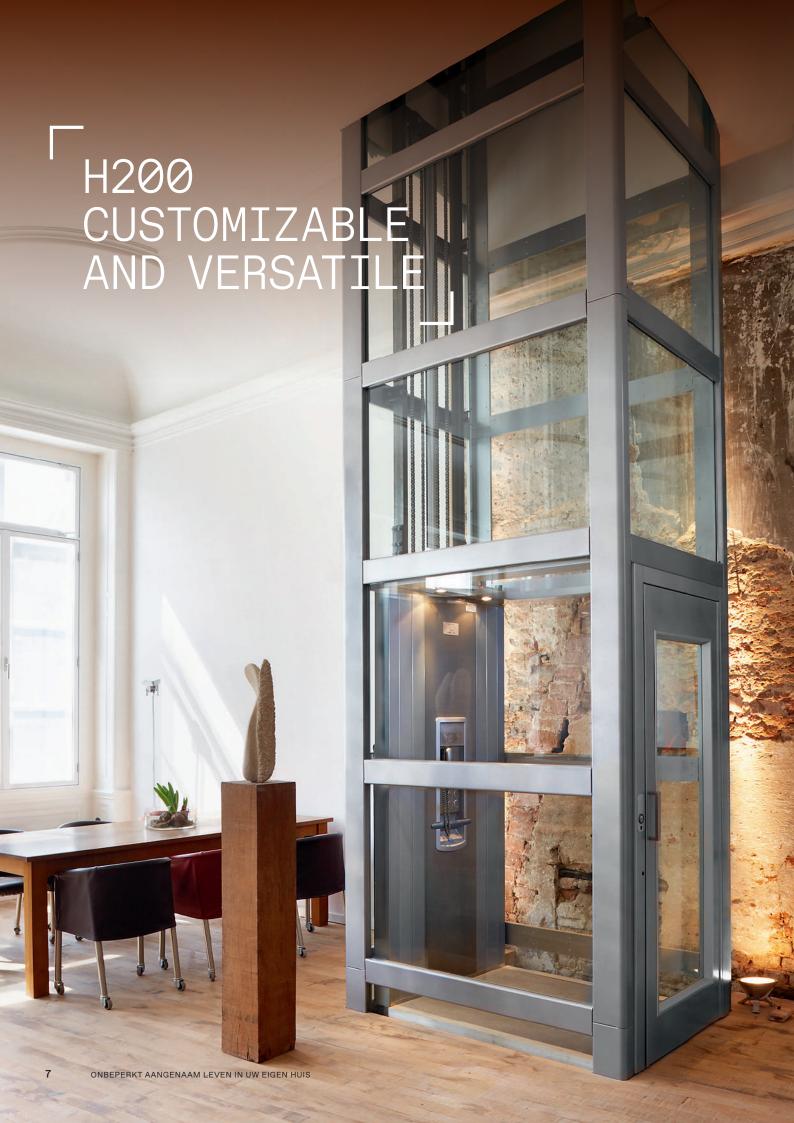

### WIDE NUMBER OF OPTION FOR EVERY DESIRED DESIGN

The H200 uses hydraulic technology. Along with the countless advanced, elegant and stylish options this ensures that he H200 the most adaptable elevator, both from a technical point of view and an aesthetic point of view.

The journey between multiple floors becomes very easy and comfortable. The H200 offers a silent journey, from beginning till end. In addition, all elevators are equipped with a soft-start/stop system and a suitable handrail to make the journey smooth and safe. A comfortable and luxurious solution.