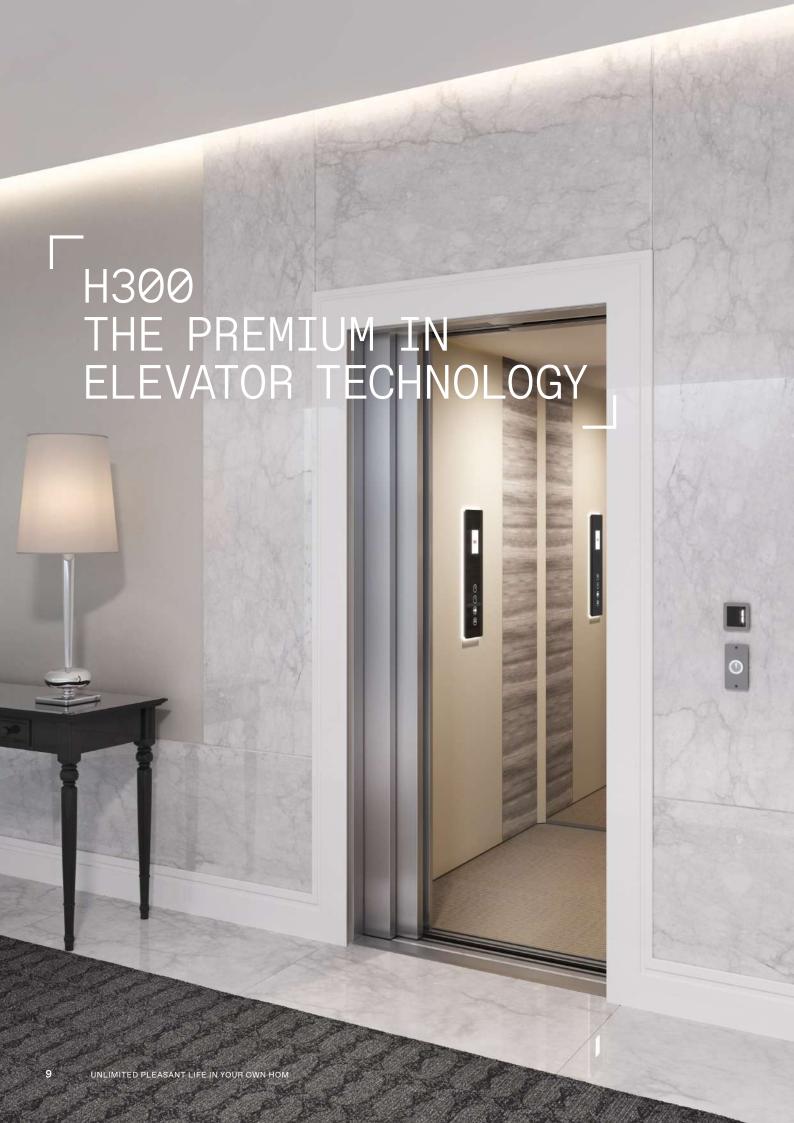

### THE STUNNING PIECE IN YOUR HOME

The H300 uses the best possible home elevator technology and offers a solution that is extremely energy efficient and almost silent. The combination of comfort, luxury and the thorough approach of engineering ensures that you are assured of a personalized, environmentally friendly solution that fits perfectly into your interior. You can style this premium lift to your own liking by opting for the additional design options from the "Elegance" package.

#### Main features

| iviain teatures              |                                                                                                      |  |  |
|------------------------------|------------------------------------------------------------------------------------------------------|--|--|
| Ceiling Type                 | 4 different versions with LED lighting                                                               |  |  |
| Control panel                | 3 colours, with indirect lighting                                                                    |  |  |
| Handle                       | Black or stainless steel                                                                             |  |  |
| Emergency<br>lowering system | Standard                                                                                             |  |  |
| Phone                        | Standard                                                                                             |  |  |
| Floor finish                 | Various colors PVC, carpet, stone or your own finish                                                 |  |  |
| Wall and door finish         | Various standard colors (see page 5), wood design, stainless steel versions and all RAL paint colors |  |  |
|                              |                                                                                                      |  |  |
|                              |                                                                                                      |  |  |
|                              |                                                                                                      |  |  |
|                              |                                                                                                      |  |  |