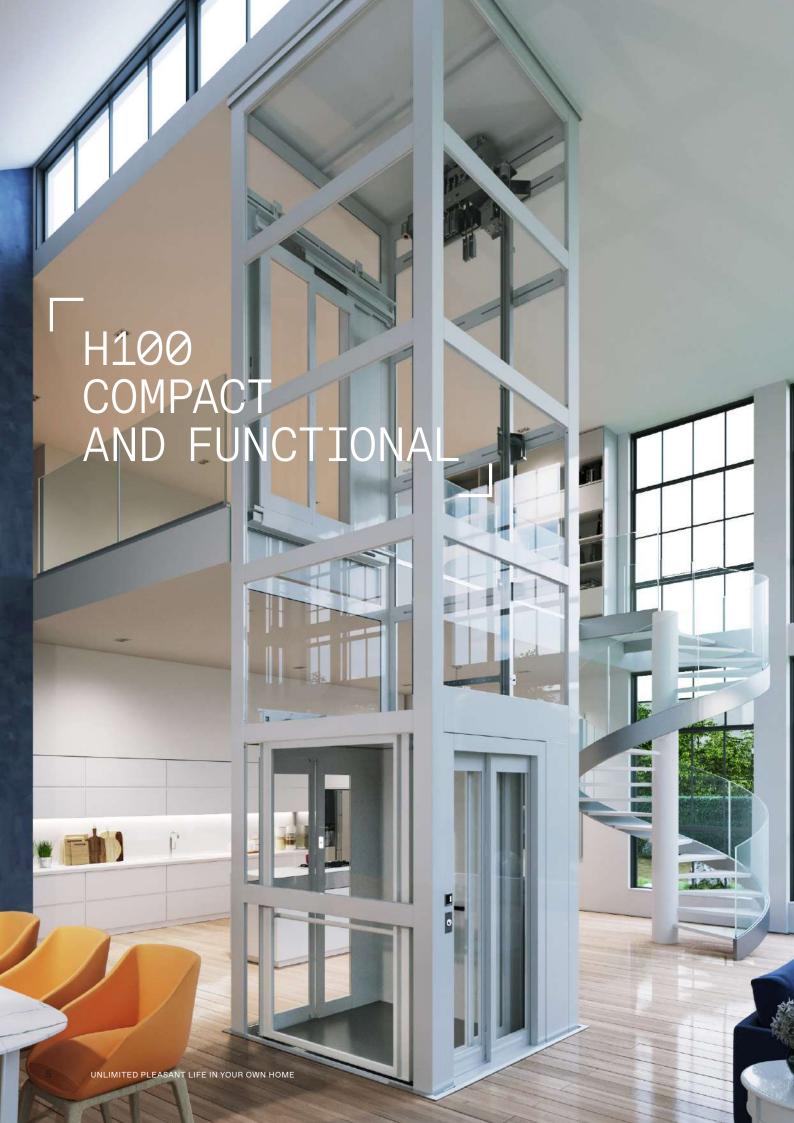

# MAXIMUM SPACE, MINIMUM LOSS OF SPACE

The H100 home elevator uses spindle technology. This advanced technology in combination with Italian design provides an efficient and space-saving indoor solution. As a result of the compact size of the lift it is ideal for use in your existing home, when you need to make your home life-proof. The H100 fits many situations with a pit of only 50mm and a height of only 2.43 meters. And the H100 is designed so that there is no engine room is needed. This creates extra space on the platform and makes the lift perfect for smaller spaces.

#### Main features

| Handle                       | Standard black, option stainless steel        |
|------------------------------|-----------------------------------------------|
| Emergency<br>lowering system | Standard                                      |
| Phone                        | Standard                                      |
| Shaft finish                 | Standard RAL 9010, option any other RAL color |
| Floor finish                 |                                               |
| Wall finish                  |                                               |