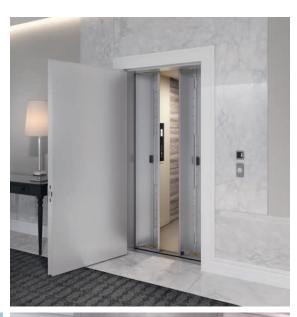

### Our Home Lifts

### The closest thing to an elevator in your home

|                        | SERIE H100                                    | SERIE H200                                                   | SERIE H300                                                      |
|------------------------|-----------------------------------------------|--------------------------------------------------------------|-----------------------------------------------------------------|
|                        | COMPACT                                       | COMFORT & LUXE                                               | PREMIUM                                                         |
| Rated Load             | 250-400kg                                     | 250-450kg                                                    | 250-450kg                                                       |
| Mxx Travel             | tot 12 meter                                  | tot 13 meter                                                 | tot 16 meter                                                    |
| Number of Doors        | max 12                                        | max 12                                                       | max 12                                                          |
| Pit Depth              | 50mm                                          | 120mm                                                        | 140mm                                                           |
| Top Headroom           | 2,43 meter                                    | 2,10 - 2,60 meter                                            | 2,50 meter                                                      |
| Platform/cabin         | platform                                      | platform of cabine                                           | cabine                                                          |
| Indoor / Outdoor       | Indoor                                        | Both indoor and outdoor                                      | Both indoor and outdoor                                         |
| Drive System           | screw & drive                                 | Hydraulic                                                    | Gearless with Belts and / counterweight                         |
| Control Voltage        | 230V                                          | 230V                                                         | 230V                                                            |
| Max Speed              | 0,15m/s                                       | 0,15m/s                                                      | 0,15m/s                                                         |
| Number of Stops        | max 6                                         | max 6                                                        | max 6                                                           |
| Cabin Control          | hold to run                                   | hold to run or one-touch                                     | one-touch                                                       |
| External<br>Dimensions | 6 sizes<br>Min 90 × 94 cm<br>Max 144 × 154 cm | 80 sizes & customized<br>min 76 x 115 cm<br>max 160 x 152 cm | 40 80 sizes & customized<br>min 80 x 124 cm<br>max 180 x 170 cm |