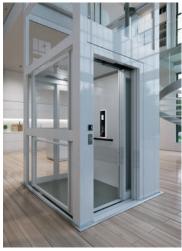

### WIDE NUMBER OF OPTION FOR EVERY DESIRED DESIGN

The H200 uses hydraulic technology. Along with the countless advanced, elegant and stylish options this ensures that he H200 the most adaptable elevator, both from a technical point of view and an aesthetic point of view.

The journey between multiple floors becomes very easy and comfortable. The H200 offers a silent journey, from beginning till end. In addition, all elevators are equipped with a soft-start/stop system and a suitable handrail to make the journey smooth and safe. A comfortable and luxurious solution.

#### Main features

| Ceiling Type | 4 different design with LED | ) lighting |
|--------------|-----------------------------|------------|
|              |                             |            |

| Control Panel                | 3 colours , with indirect lighting                                                                   |  |
|------------------------------|------------------------------------------------------------------------------------------------------|--|
| Handle                       | Black or stainless steel                                                                             |  |
| Emergency<br>Lowering System | Standard                                                                                             |  |
| Phone                        | Standard                                                                                             |  |
| Floor finish                 | Various colors PVC, carpet, stone or your own finish                                                 |  |
| Wall and door finish         | Various standard colors (see page 5), wood design, stainless steel versions and all RAL paint colors |  |
| Shaft finish                 | All RAL colors                                                                                       |  |