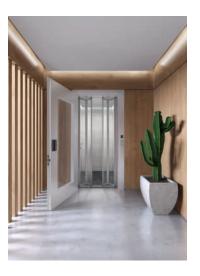

### Our Home Lifts

### The closest thing to an elevator in your home

|                        | SERIE H100                                    | SERIE H200                                                   | SERIE H300                                                      |
|------------------------|-----------------------------------------------|--------------------------------------------------------------|-----------------------------------------------------------------|
|                        | COMPACT                                       | COMFORT & LUXE                                               | PREMIUM                                                         |
| Rated Load             | 250-400kg                                     | 250-450kg                                                    | 250-450kg                                                       |
| Mxx Travel             | tot 12 meter                                  | tot 13 meter                                                 | tot 16 meter                                                    |
| Number of Doors        | max 12                                        | max 12                                                       | max 12                                                          |
| Pit Depth              | 50mm                                          | 120mm                                                        | 140mm                                                           |
| Top Headroom           | 2,43 meter                                    | 2,10 - 2,60 meter                                            | 2,50 meter                                                      |
| Platform/cabin         | platform                                      | platform of cabine                                           | cabine                                                          |
| Indoor / Outdoor       | Indoor                                        | Both indoor and outdoor                                      | Both indoor and outdoor                                         |
| Drive System           | screw & drive                                 | Hydraulic                                                    | Gearless with Belts and / counterweight                         |
| Control Voltage        | 230V                                          | 230V                                                         | 230V                                                            |
| Max Speed              | 0,15m/s                                       | 0,15m/s                                                      | 0,15m/s                                                         |
| Number of Stops        | max 6                                         | max 6                                                        | max 6                                                           |
| Cabin Control          | hold to run                                   | hold to run or one-touch                                     | one-touch                                                       |
| External<br>Dimensions | 6 sizes<br>Min 90 × 94 cm<br>Max 144 × 154 cm | 80 sizes & customized<br>min 76 x 115 cm<br>max 160 x 152 cm | 40 80 sizes & customized<br>min 80 x 124 cm<br>max 180 x 170 cm |