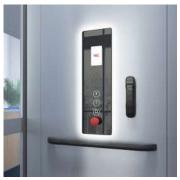

#### Main features

| Handle                       | Standard black, option stainless steel        |
|------------------------------|-----------------------------------------------|
| Emergency<br>lowering system | Standard                                      |
| Phone                        | Standard                                      |
| Shaft finish                 | Standard RAL 9010, option any other RAL color |
| Floor finish                 |                                               |
| Wall finish                  |                                               |

#### Main features

| Ceiling Type | 4 different design with LED | ) lighting |
|--------------|-----------------------------|------------|
|              |                             |            |

| Control Panel                | 3 colours , with indirect lighting                                                                   |  |
|------------------------------|------------------------------------------------------------------------------------------------------|--|
| Handle                       | Black or stainless steel                                                                             |  |
| Emergency<br>Lowering System | Standard                                                                                             |  |
| Phone                        | Standard                                                                                             |  |
| Floor finish                 | Various colors PVC, carpet, stone or your own finish                                                 |  |
| Wall and door finish         | Various standard colors (see page 5), wood design, stainless steel versions and all RAL paint colors |  |
| Shaft finish                 | All RAL colors                                                                                       |  |