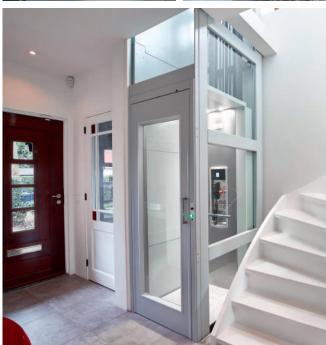

# MAXIMUM SPACE, MINIMUM LOSS OF SPACE

The H100 home elevator uses spindle technology. This advanced technology in combination with Italian design provides an efficient and space-saving indoor solution. As a result of the compact size of the lift it is ideal for use in your existing home, when you need to make your home life-proof. The H100 fits many situations with a pit of only 50mm and a height of only 2.43 meters. And the H100 is designed so that there is no engine room is needed. This creates extra space on the platform and makes the lift perfect for smaller spaces.