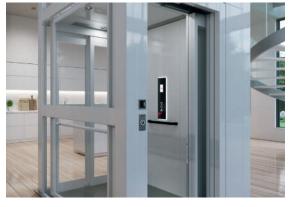

### Our Home Lifts

### The closest thing to an elevator in your home

|                        | SERIE H100                                    | SERIE H200                                                   | SERIE H300                                                      |
|------------------------|-----------------------------------------------|--------------------------------------------------------------|-----------------------------------------------------------------|
|                        | COMPACT                                       | COMFORT & LUXE                                               | PREMIUM                                                         |
| Rated Load             | 250-400kg                                     | 250-450kg                                                    | 250-450kg                                                       |
| Mxx Travel             | tot 12 meter                                  | tot 13 meter                                                 | tot 16 meter                                                    |
| Number of Doors        | max 12                                        | max 12                                                       | max 12                                                          |
| Pit Depth              | 50mm                                          | 120mm                                                        | 140mm                                                           |
| Top Headroom           | 2,43 meter                                    | 2,10 - 2,60 meter                                            | 2,50 meter                                                      |
| Platform/cabin         | platform                                      | platform of cabine                                           | cabine                                                          |
| Indoor / Outdoor       | Indoor                                        | Both indoor and outdoor                                      | Both indoor and outdoor                                         |
| Drive System           | screw & drive                                 | Hydraulic                                                    | Gearless with Belts and / counterweight                         |
| Control Voltage        | 230V                                          | 230V                                                         | 230V                                                            |
| Max Speed              | 0,15m/s                                       | 0,15m/s                                                      | 0,15m/s                                                         |
| Number of Stops        | max 6                                         | max 6                                                        | max 6                                                           |
| Cabin Control          | hold to run                                   | hold to run or one-touch                                     | one-touch                                                       |
| External<br>Dimensions | 6 sizes<br>Min 90 × 94 cm<br>Max 144 × 154 cm | 80 sizes & customized<br>min 76 x 115 cm<br>max 160 x 152 cm | 40 80 sizes & customized<br>min 80 x 124 cm<br>max 180 x 170 cm |