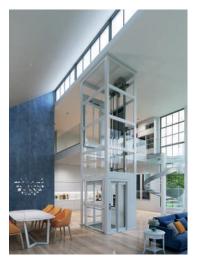

# MAXIMUM SPACE, MINIMUM LOSS OF SPACE

The H100 home elevator uses spindle technology. This advanced technology in combination with Italian design provides an efficient and space-saving indoor solution. As a result of the compact size of the lift it is ideal for use in your existing home, when you need to make your home life-proof. The H100 fits many situations with a pit of only 50mm and a height of only 2.43 meters. And the H100 is designed so that there is no engine room is needed. This creates extra space on the platform and makes the lift perfect for smaller spaces.

#### Main features

| Handle                       | Standard black, option stainless steel        |
|------------------------------|-----------------------------------------------|
| Emergency<br>lowering system | Standard                                      |
| Phone                        | Standard                                      |
| Shaft finish                 | Standard RAL 9010, option any other RAL color |
| Floor finish                 |                                               |
| Wall finish                  |                                               |