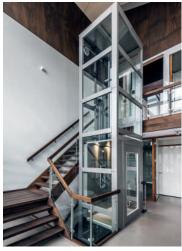

# MAXIMUM SPACE, MINIMUM LOSS OF SPACE

The H100 home elevator uses spindle technology. This advanced technology in combination with Italian design provides an efficient and space-saving indoor solution. As a result of the compact size of the lift it is ideal for use in your existing home, when you need to make your home life-proof. The H100 fits many situations with a pit of only 50mm and a height of only 2.43 meters. And the H100 is designed so that there is no engine room is needed. This creates extra space on the platform and makes the lift perfect for smaller spaces.