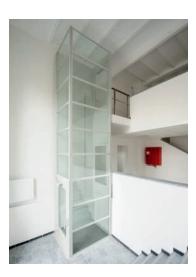

### Our Home Lifts

### The closest thing to an elevator in your home

|                        | SERIE H100                                    | SERIE H200                                                   | SERIE H300                                                      |
|------------------------|-----------------------------------------------|--------------------------------------------------------------|-----------------------------------------------------------------|
|                        | COMPACT                                       | COMFORT & LUXE                                               | PREMIUM                                                         |
| Rated Load             | 250-400kg                                     | 250-450kg                                                    | 250-450kg                                                       |
| Mxx Travel             | tot 12 meter                                  | tot 13 meter                                                 | tot 16 meter                                                    |
| Number of Doors        | max 12                                        | max 12                                                       | max 12                                                          |
| Pit Depth              | 50mm                                          | 120mm                                                        | 140mm                                                           |
| Top Headroom           | 2,43 meter                                    | 2,10 - 2,60 meter                                            | 2,50 meter                                                      |
| Platform/cabin         | platform                                      | platform of cabine                                           | cabine                                                          |
| Indoor / Outdoor       | Indoor                                        | Both indoor and outdoor                                      | Both indoor and outdoor                                         |
| Drive System           | screw & drive                                 | Hydraulic                                                    | Gearless with Belts and / counterweight                         |
| Control Voltage        | 230V                                          | 230V                                                         | 230V                                                            |
| Max Speed              | 0,15m/s                                       | 0,15m/s                                                      | 0,15m/s                                                         |
| Number of Stops        | max 6                                         | max 6                                                        | max 6                                                           |
| Cabin Control          | hold to run                                   | hold to run or one-touch                                     | one-touch                                                       |
| External<br>Dimensions | 6 sizes<br>Min 90 × 94 cm<br>Max 144 × 154 cm | 80 sizes & customized<br>min 76 x 115 cm<br>max 160 x 152 cm | 40 80 sizes & customized<br>min 80 x 124 cm<br>max 180 x 170 cm |